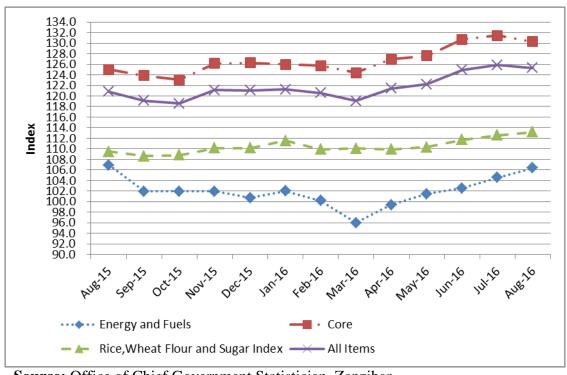

Source: Office of Chief Government Statistician, Zanzibar

Chart 1: Development of Inflation Rate for Selected groups from August, 2015 - August, 2016

Source: Office of Chief Government Statistician, Zanzibar

#### **ANNUAL INFLATION RATE FOR OTHER DERIVED STATISTICS**

Annual Inflation Rate for all items exclude food consumed at home and at restaurants (S1) remains to 2.9 percent as recorded in July 2016. Annual inflation rate for food consumed at home and at restaurants (S2) decreased to 4.5 percent in August, 2016 from 8.7 percent recorded in July, 2016. Annual inflation rate for Energy and Fuels (S3) (Petrol, Diesel, Kerosene, Charcoal, Electricity, Gas and Firewood) decreased to -0.5 percent in August, 2016 compared to -2.2 percent recorded in July 2016. Annual Core inflation rate (S4) (Exclude Rice, Wheat Flour, Sugar, Petrol, Diesel, kerosene, and Charcoal) decreased to 4.2 percent in August, 2016 from 6.9 percent in July, 2016. Annual inflation rate for Fish (S5) decreased to -2.8 percent in August, 2016 compared to 8.1 percent recorded in July, 2016. Annual Inflation rate for Rice, Wheat Flour, and Sugar (S6) decreased to 3.4 percent in August, 2016 compared to 4.5 percent in July, 2016 (**Table 2**)

TABLE 2: OTHER DERIVED STATISTICS

|                                        |         |        | July<br>2016 to | Aug<br>2015 to |                         |                         |
|----------------------------------------|---------|--------|-----------------|----------------|-------------------------|-------------------------|
| Description                            | Weights | Aug-15 | Jul-16          | Aug-16         | Aug<br>2016 %<br>Change | Aug<br>2016 %<br>Change |
| All Item Exclude Food (S1)             | 48.4    | 123.7  | 126.3           | 127.3          | 0.8                     | 2.9                     |
| Food (S2)                              | 51.6    | 118.2  | 125.4           | 123.5          | -1.5                    | 4.5                     |
| Energy and Fuels (S3)                  | 10.6    | 106.9  | 104.6           | 106.4          | 1.8                     | -0.5                    |
| Core Exclude Food and Energy (S4)      | 78.7    | 125.0  | 131.4           | 130.3          | -0.9                    | 4.2                     |
| Fish Index (S5)                        | 6.5     | 123.5  | 123.1           | 120.1          | -2.5                    | -2.8                    |
| Rice, Wheat Flour and Sugar Index (S6) | 14.6    | 109.4  | 112.6           | 113.2          | 0.5                     | 3.4                     |