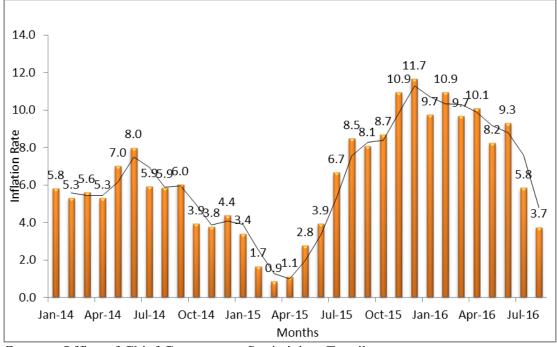

**Chart 2: Zanzibar Inflation Rate 2014 – 2016** 

Source: Office of Chief Government Statistician, Zanzibar

The CPI measures the average percentage changes over time (between two time periods) in the prices of a "basket" of consumer goods and services acquired by households (the market basket) in Zanzibar. The Zanzibar CPI covers prices of 269 items collected in 316 outlets in Unguja and Pemba urban Centers. The goods and services included in the ZCPI basket are classified according to the UN COICOP (Classification of Individual Consumption According by Purpose) with 12 divisions.

#### **ANNUAL HEADLINE INFLATION RATE DROPPED TO 3.7 PERCENT**

Zanzibar Annual Headline Inflation rate for the year ended August, 2016 dropped to 3.7 percent compared to 5.8 percent recorded in July, 2016. Food and Non-Alcoholic Beverages inflation rate decreased to 4.2 percent in August 2016 from 7.4 percent recorded in July 2016. The overall Index increased to 125.3 in August, 2016 compared to 120.8 recorded in August, 2015 (**Table 1**).